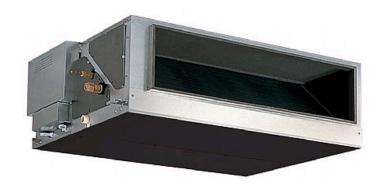

## **PEFY-P80VMH-E**

Indoor Unit

High Static Pressure Ceiling Concealed Ducted

With improved design flexibility as a result of increased external static pressure, the PEFY-P-VMH-E allows authentic duct air conditioning within the strictest aesthetic confines.

- External static pressure of 200Pa
- Greater flexibility for duct extension, branching air outlet configuration
- Reduced noise levels thanks to the use of newly designed centrifugal fan
- Duct can be connected to intake side
- Drain lift-pump (option) 550mm of lift
- Cooling operation set temperature can be set down to 14°C db when used with R410A