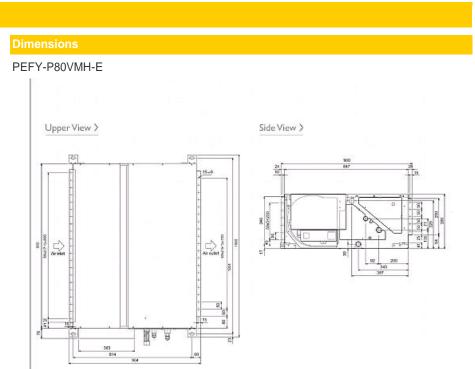

## **Product Details**

| PEFY-P80VMH-E                          |                |
|----------------------------------------|----------------|
| Capacity (kW):                         |                |
| Heating (Nominal)                      | 10.0           |
| Cooling (Nominal)                      | 9.0            |
| Heating (UK)                           | 10.0           |
| Cooling (UK)                           | 8.5            |
| R410A High Sensible Cooling (UK)       | 6.5            |
| SHF R410A (UK)                         | 0.74           |
| SHF High Sensible R410A (UK)           | 0.83           |
| Power Input (kW) Heating (Nominal)     | 0.32           |
| Power Input (kW) Cooling (Nominal)     | 0.32           |
| Airflow(m3/min) - Lo-Hi                | 18-25          |
| External Static Pressure Pa - Lo-Mi-Hi | 100-150-200    |
| Noise (dBA) - Lo-Hi                    | 38-43          |
| Width - mm                             | 1000           |
| Depth - mm                             | 900            |
| Height - mm                            | 380            |
| Weight - kg                            | 50             |
| Electrical Supply                      | 220-240v, 50Hz |
| Phase                                  | Single         |
| Mains Cable No. Cores                  | 3              |
| Running Current (A) - Heating          | 1.47           |
| Running Current (A) - Cooling          | 1.47           |
| Fuse Rating (BS88) - HRC (A)           | 6              |